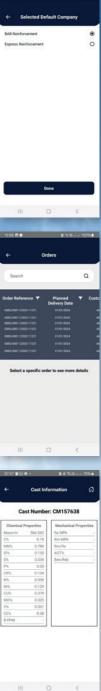

## BAR Cirrus: Functionality

Ease of use is fundamental to the functionality of BAR Cirrus.

There are easy to follow steps to accessing the required data:

#### customer sign-in

select reinforcement supplier

display list of current

orders

access required reinforcement cast, bar mark, certificate, project order or delivery data.

You can even scan a barcode from a rebar label on site.