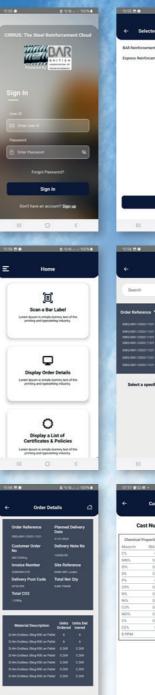

## BAR Cirrus: Functionality

Ease of use is fundamental to the functionality of BAR Cirrus.

There are easy to follow steps to accessing the required data:

#### customer sign-in

select reinforcement supplier

display list of current

orders

access required reinforcement cast, bar mark, certificate, project order or delivery data.

You can even scan a barcode from a rebar label on site.